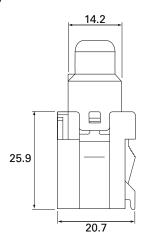

## Technical Drawing (not to scale)

### **Specification**

Type Splashproof blade fuseholder

Amp rating 20 amp max

Protection IP33

Operating temperature -25° to +40°C Wire Section for terminals 0.5 - 1.5mm²

Dimensions See diagram

Weight 16g

Compliance RHoS, REACh