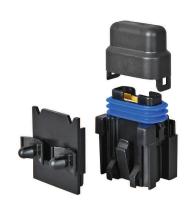

#### Part No. 0-376-03

Splashproof blade fuseholder, complete with terminals for 0.5 - 1.5mm cable, silicon cable seals and bulkhead mounting plate. Suitable for up to 30 amp blade fuses with a maximum continuous current 21 amps can be clipped together to make multiple fuse block.