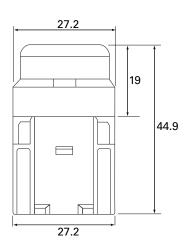

## Technical Drawing (not to scale)

### **Specification**

Type Splashproof blade fuseholder

Amp rating 20 amp max

Protection IP33

Operating temperature -25° to +40°C Wire Section for terminals 0.5 - 1.5mm²

Dimensions See diagram

Weight 16g

Compliance RHoS, REACh